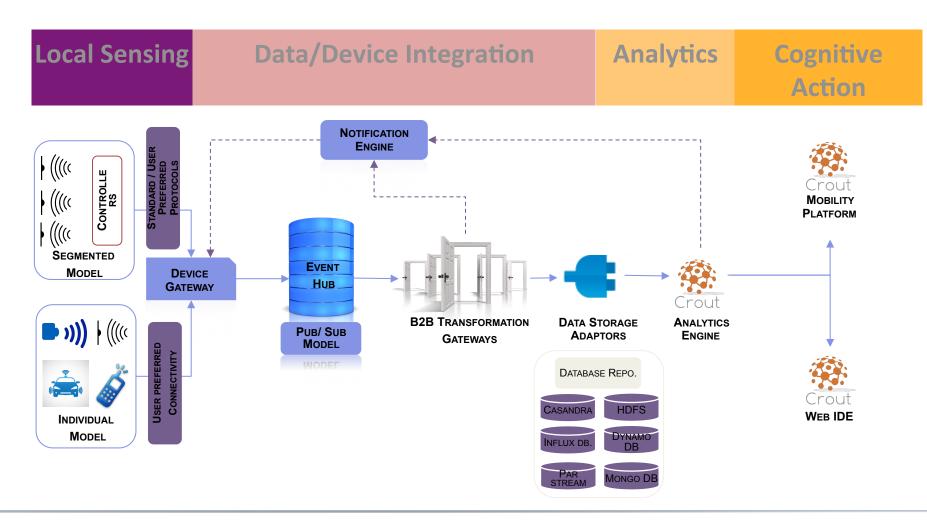

#### In a view words

**1st CASE:** cloud space for our customers, to host their applications!

**2nd CASE:** IoT Plattform with standard functionality:

- Integration Layer: Specific Device integration functionality
- Integration Layer: Already integrated devices to choose from
- Standard IoT Database Layer
- Standard IoT Process Layer
- API for GUI & Process/System Integration
- VM in the cloud based "vCloud"
- Highly configurable
- Complete Track&Trace Solution with focus on UBI

#### More words

- Hosted in Germany
- High Availability
- High Scalabilty
- High Security
- Closely connected to our "network(s)"

=> perfect for SME customers who do not have the experience and ressources To develop and run their own cloud based solution.