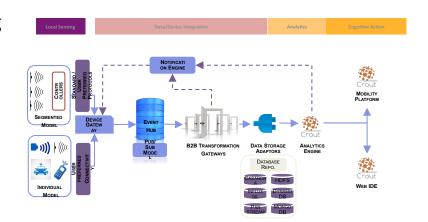

# Crout Cloud "Application Integration"

#### **FOCUS**

- full integration into the mobile network
- full use of services i.e. network SMS/Messaging
- customized application hosting
- standard applications

- HQ Storage solutions for IoT
- German Provider/Hosted Services

# **Crout Cloud Integration**

#### The IoT "stack":

Graphic: Deloitte University Press | DUPress.com

#### In a view words

**1st CASE:** cloud space for our customers, to host their applications!

**2nd CASE:** IoT Plattform with standard functionality:

- Integration Layer: Specific Device integration functionality
- Integration Layer: Already integrated devices to choose from
- Standard IoT Database Layer
- Standard IoT Process Layer
- API for GUI & Process/System Integration
- VM in the cloud based "vCloud"
- Highly configurable
- Complete Track&Trace Solution with focus on UBI

#### More words

- Hosted in Germany
- High Availability
- High Scalabilty
- High Security
- Closely connected to our "network(s)"

=> perfect for SME customers who do not have the experience and ressources To develop and run their own cloud based solution.

⇒ perfect for customer solutions which do require a high scalabilty in technical but also in monetary terms.