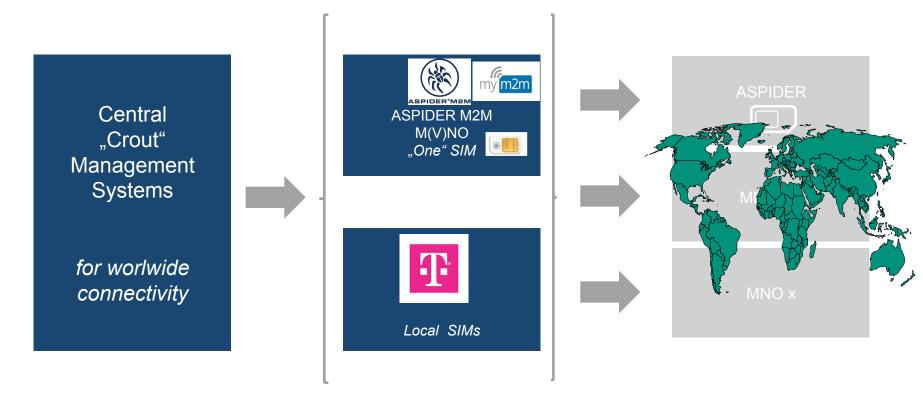

# Worldwide wireless connectivity!

- We are using our unique position of working with a full M(V)NO with its own core network and at the same time acting as a service provider with local MNO's.
- We do offer reliable data transfer and other telecommunication services through networks operators in more than 200 countries.

Europe (Zone 1A+2)

World (Zone 1B) World (Zone 3-6) World (Zone 7-9)

October 2015