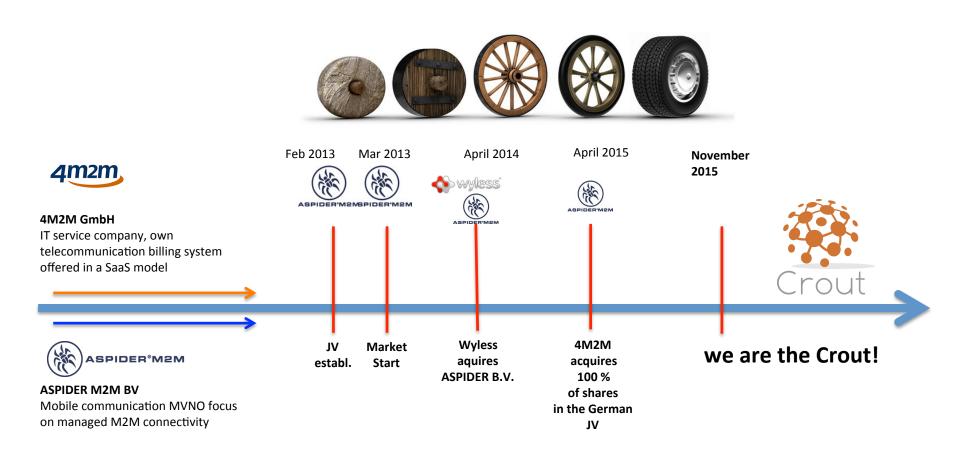

### **Evolution**

#### **Crout GmbH**

- founded as ASPIDER M2M Deutschland GmbH in 2012 as a JV between ASPIDER Solutions M2M B.V. with 4M2M **GmbH**
- a worldwide active IoT connectivity provider and integrator licensed in Germany

#### International MNO partner: (\*\*) ASPIDER® M2M \*\* WYLESS\*

- Founded in 2002
- Own core network and SIM, registered in the Netherlands
- > 250 employees
- Active customer base: > 2.8 m active SIMs

Local MNO partner: Deutsche Telekom AG

Cloud operations partner •••••

IoT integration platform