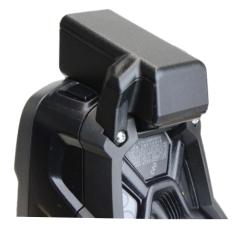

# AT A GLANCE

- Transponder is supplied with power via device interface
- The camera remains free and is thus usable
- The guarantee of the device is not impaired
- LED to indicate the power status

Snap-on adapter mounted.

### **DIMENSIONS AND WEIGHT**

58 x 50 x 30mm LxWxH and 30g (without device)