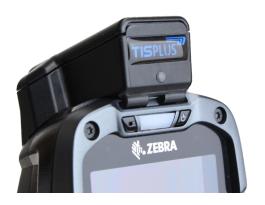

# TISPLUS Snap-on Adapter for Zebra TC8000/8300

TIS Snap-on adapters for Zebra TC8000 /8300 allow the integration of different transponders for the localization of the device within buildings in connection with video surveillance systems.

#### **ITEM NUMBERS**

| 23-80-09-TSO-A | Agilion Transponder  |
|----------------|----------------------|
| 23-80-09-TSO-U | Ubisense Transponder |

The mounting is very simple: The adapter is clicked on the upper housing edge and then fixed with 2 screws in existing tapped holes. The power supply comes from the device via USB. Batteries are not necessary for the transponder.

# AT A GLANCE

- Transponder is supplied with power via device interface
- The camera remains free and is thus usable
- The guarantee of the device is not impaired
- LED to indicate the power status

Snap-on adapter mounted.

Mobile device not included in delivery.