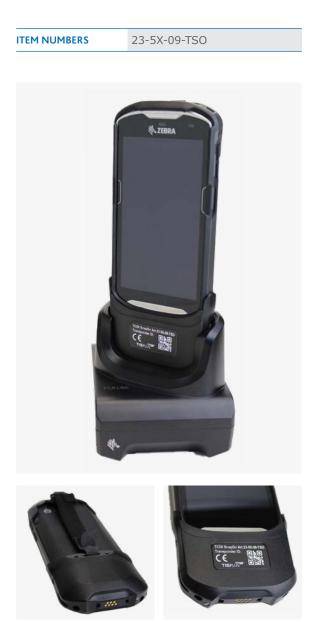

## TISPLUS Snap-on Adapter for Zebra TC51/56 and TC52/57

The TISPLUS Snap-on for Zebra TC51/56 and TC52/57 allows the integration of transponders, used for indoor localization in combination with video surveillance systems. The Snap-on allows charging of the Zebra TC56/57 in the single or multi slot charging cradle.

### AT A GLANCE

- Functional, compact and robust design for usage with TC5X rugged boot (SB-TC5X-EXO1-01)
- Transponder is powered through device USB interface
- Allows charging of the TC5X in the single or multi slot charging cradle
- Automatic USB-host/client switching for connection to a PC via cradle
- Power indication LED
- Allows usage of the TC5X handstraps