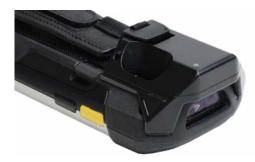

## TISPLUS Snap-on Adapter for Zebra TC70/72/75/77

TIS snap-on adapters for Zebra TC70/72/75/77 allow the integration of different transponders, used for the localization of devices inside buildings in connection with video surveillance systems.

Snap-on mounted. Device not included