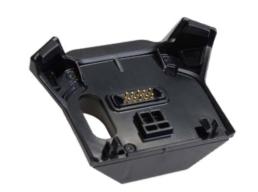

## TISPLUS Snap-on Adapter for Zebra TC70/72/75/77

TIS snap-on adapters for Zebra TC70/72/75/77 allow the integration of different transponders, used for the localization of devices inside buildings in connection with video surveillance systems.

Snap-on mounted. Device not included

#### AT A GLANCE

- Transponder is powered through device interface
- The camera remains free and usable
- The warranty of the device is not affected
- Device fits single and quadruple charging station with mounted adapter
- Can be used together with the TISPLUS TC70/72/75/77 Scan Handle
- LED is indicating power supply