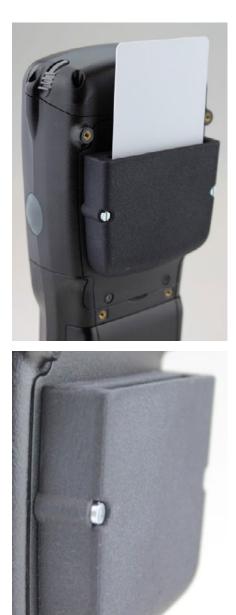

## Smart Card Reader for Zebra Workabout Pro

### AT A GLANCE

- Smart Card Reader for Zebra Workabout Pro4
- Smart Card Reader is mounted on the backplate of the Workabout and enables easy and secure Smart Card handling
- Powered by USB-Expansion Slot
- Comprehensive Service Contracts for 3 and 5 years available