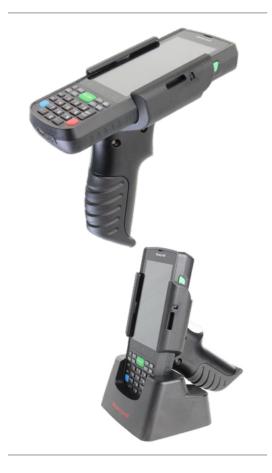

# SCAN HANDLE FOR HONEYWELL EDA50K

# The TISPLUS Scanner Handle for the Honeywell ScanPal™ EDA50K handheld improves the ergonomics of your mobile terminal

when capturing data and increases user productivity during scanning.

# **ITEM NUMBER**

24-50K-09-TG

(scan handle only, device and charging station not included)

The handheld scanner handle from our in-house hardware accessory development is easy to assemble and comes with a secure locking mechanism.

# AT A GLANCE

- Robust mechanical release mechanism, no driver installation,
  no electronics.
- The camera remains fully functional with mounted handle
- Charging in single dock possible with mounted handheld scanner handle
- Hand strap must be removed before installation