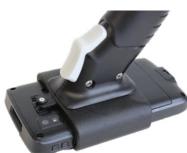

# AT A GLANCE

- Simple insertion and removal without tools, only snap-on pod needs to be mounted once
- Robust mechanical trigger mechanism, no driver installation, no electronic
- The camera remains usable with mounted scan handle
- Charging in single charging dock with mounted scan handle

only Scan Handle (device and charging station not included)

• Hand strap has to be removed before installation