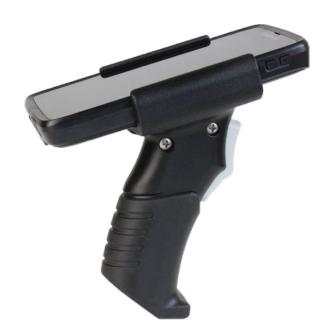

# **SCAN HANDLE FOR HONEYWELL EDA50**

# **Enhanced Scan Performance**

The TISPLUS Scan Handle for Honeywell EDA50 improves scanning performance by comfortable handling. The scan handle allows use of the built-in camera and charging of the EDA50 in the single charging dock.

# AT A GLANCE

- Simple insertion and removal without tools, only snap-on pod needs to be mounted once
- Robust mechanical trigger mechanism, no driver installation, no electronic
- The camera remains usable with mounted scan handle
- Charging in single charging dock with mounted scan handle

only Scan Handle (device and charging station not included)

• Hand strap has to be removed before installation