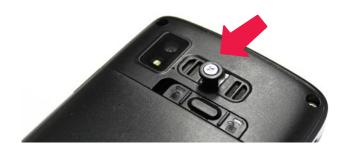

## 2. Mounting of snap-on pole

Use a screwdriver of size PH1 (not included in delivery) to mount the snap-on pole in the exposed tapped hole.