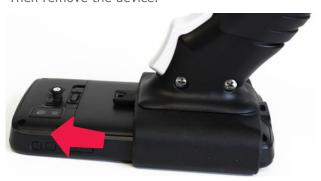

#### **REMOVAL OF HANDLE**

Hold the handle firmly with one hand and press the thumb against the bottom edge of the EDA50 until the handle snaps out of the snap-on pod.

Then remove the device.