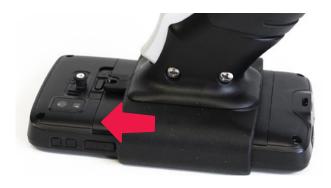

### 3. Mounting of Scan Handle

Slide the scan handle onto the device as shown ....

... until it snaps onto the snap-on pod.