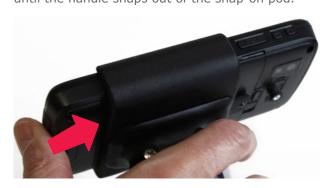

#### **REMOVAL OF HANDLE**

Hold the handle firmly with one hand and press the thumb against the bottom edge of the EDA50 until the handle snaps out of the snap-on pod.

Then remove the device.