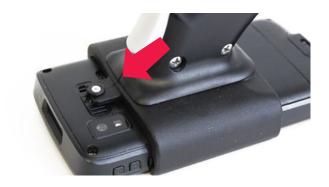

### 3. Mounting of Scan Handle

Slide the scan handle onto the device as shown ....

... until it snaps onto the snap-on pod.