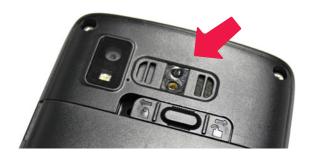

#### 1. Remove sticker

Remove the sticker from the back of your EDA50 handheld as shown..