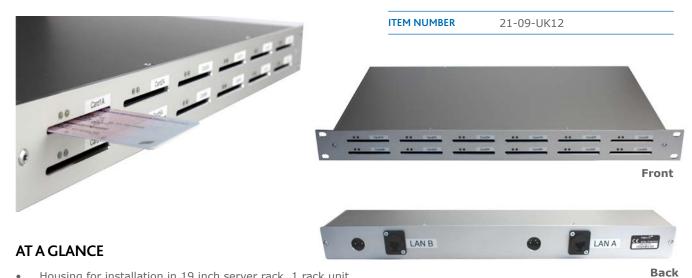

## 12-slot card reader for speedometer archiving

The TISPLUS 12-slot card reader in a 19 inch/ 1U housing for server rack installation is ideally suited for reading out smartcard business cards for management of the speedometer archive. Two LAN-to-USB adapters are integrated in the housing, to which 12 card readers are connected via USB hubs, thus 6 card readers per LAN connection.

- Housing for installation in 19 inch server rack, 1 rack unit
- Front 12x smart card reader slots
- On the back 2x power supply and 2x LAN connections (LAN-A / B) for the LAN-to-USB adapter and the Smart Card Reader