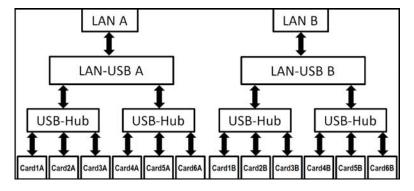

## 12-slot card reader for speedometer archiving

The TISPLUS 12-slot card reader in a 19 inch/ 1U housing for server rack installation is ideally suited for reading out smartcard business cards for management of the speedometer archive. Two LAN-to-USB adapters are integrated in the housing, to which 12 card readers are connected via USB hubs, thus 6 card readers per LAN connection.

- Housing for installation in 19 inch server rack, 1 rack unit
- Front 12x smart card reader slots
- On the back 2x power supply and 2x LAN connections (LAN-A / B) for the LAN-to-USB adapter and the Smart Card Reader