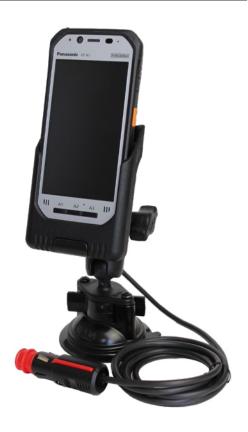

## VEHICLE CRADLE FOR PANASONIC FZ-N1

# The TISPLUS vehicle cradle for Panasonic FZ-N1 provides convenient one-hand operation, reliable charging function,

flexible mounting options and a wide input voltage range.

#### AT A GLANCE

- Functional and stylish, yet durable design
- Easy insertion of the device with secure locking mechanism and one-hand operation
- Protected pogo pins for secure connections
- Screwing from the front allows easy installation to the dashboard
- RAM mount compatible, many options for installation available
- 100% Made in Germany