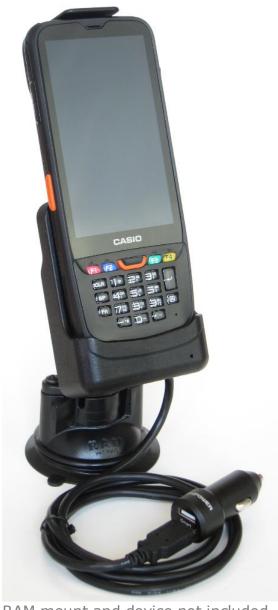

# **VEHICLE CRADLE FOR CASIO IT-G600/650**

The TISPLUS vehicle cradle for Casio IT-G600/650 allows easy insertion of the device with secure locking mechanism, one-hand operation and reliable charging function.

### **ITEM NUMBER**

28-CA-ITG6XX-09-TPC

RAM mount and device not included

#### AT A GLANCE

- Functional, compact and robust design
- Easy insertion and removal of the device
- Safe locking and one-hand operation
- Spring-mounted contacts (pogo pins) for safe charging
- Screw holes on the front panel allows easy installation on the dashboard
- Compatible with RAM Mount, by a variety of mounting options
- Cable with USB-A plug for USB charging adapter