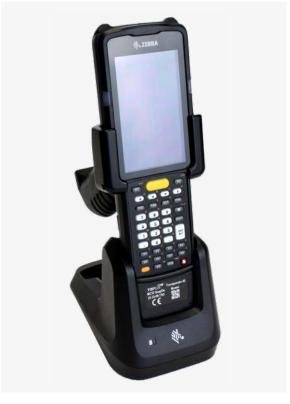

# TISPLUS Snap-on Adapter for MC33

The TISPLUS Snap-on for Zebra MC33 allows the integration of transponders, used for indoor localization in combination with video surveillance systems. The Snap-on can be used in combination with the TISPLUS trigger handle and allows charging of the MC33 in the single or multi slot charging cradle.

#### **AT A GLANCE**

- Functional, compact and robust design
- Transponder is powered through device USB interface
- Allows charging of the MC33 in the single or multi slot charging cradle
- Automatic USB-host/client switching for connection to a PC via cradle
- Can be used together with the TISPLUS MC33 Scan Handle
- Power indication LED
- Allows usage of the MC33 handstrap

#### TEMPERATURE RANGE

- Operating temperature: -20 °C to + 70 °C
- Storage temperature: -40 °C to + 85 °C

Snap-on adapter mounted.

Mobile device not included in delivery.